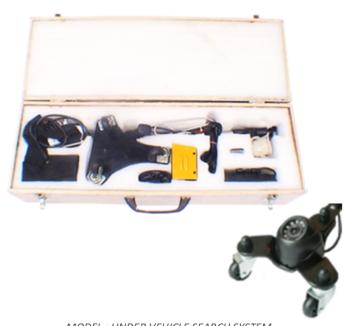

## UNDER VEHICLE SEARCH SYSTEM

- 에서 어린다 전로 위에서도 속(어지트리 지속 (화감하게 되)

**MODEL: UNDER VEHICLE SEARCH SYSTEM** 

It consists of color Camera with IR. The camera adapts to low light conditions. It's able to change from color to greyscale in low light. Camera can be manually moved for 360-degree tilt. It comes with high resolution LCD screen with 12V DC with charger. The charger is made to withstand fluctuation from 90V to 270V with adequate battery protection. Telescopic extension extending upto 180cm, with non-rotational, lightweight aluminum pole with rubber grip and arm-rest. The system is modular, designed to allow the operator to quickly change from under vehicle search mode to pole cam mode (in practice no tools should be required to change from one mode to another). Manual swivel and tilt function makes it easy for the operator to point the camera in any direction off the end of the pole.